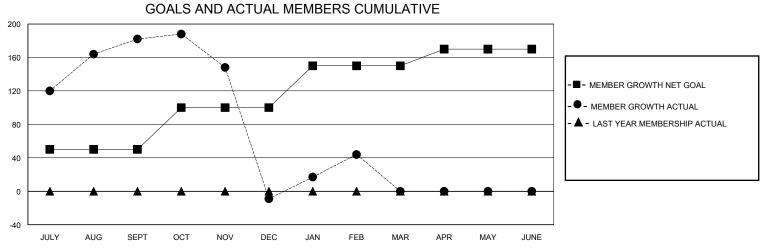

## District 3231A2

Results as of: 2/29/2024

0

| GMT:                       |               | GMT CA    |               |                       |                        |                         |                                                    |  |
|----------------------------|---------------|-----------|---------------|-----------------------|------------------------|-------------------------|----------------------------------------------------|--|
| Clubs                      |               |           |               | Members               |                        |                         |                                                    |  |
| RESULTS FOR 2023-2024      |               |           |               | RESULTS FOR 2023-2024 |                        |                         |                                                    |  |
| QUARTER                    | NEW CLUB GOAL | NEW CLUBS | DROPPED CLUBS | QUARTER MEM           | BER GROWTH NET<br>GOAL | MEMBER GROWTH<br>ACTUAL | DROPPED<br>MEMBERS ACTUAL<br>(including transfers) |  |
| JULY/AUG/SEPT              | 0             | 3         | 2             | JULY/AUG/SEPT         | 50                     | 281                     | 87                                                 |  |
| OCT/NOV/DEC<br>JAN/FEB/MAR | 0             | 2         | 1             | JAN/FEB/MAR           | 50<br>50               | 66<br>63                | 255<br>7                                           |  |